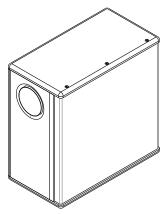

The series compromises 3 models, IB 8 with a 8" (1.5in VC), the IB12 with a 12" (2.95in VC) and IB15 with a 15" (4in VC) all equipped with rubber surround EU transducers to provide excellent power density in compact enclosures.

## Features:

- Bass reflex installation subwoofer
- Available in passive/active versions
- 1x 8" (1.5in VC) LF EU transducer
- 200W AES / 400 Program power
- 2x NL4 connectors in parallel
- Active version driven by class D amplifier, variable X-over frequency
- Versatile, compact to permit unobtrusive placement
- Supplied with wallmount brackets
- Rugged and durable 15mm birch plywood construction
- Powder coated custom perforated steel grille