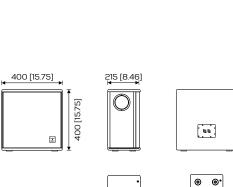

Dimensions 400x215x400mm | 15.75x8.46x15.75in

Weight 11Kg | 24.25lb

Dimensions in mm [in]